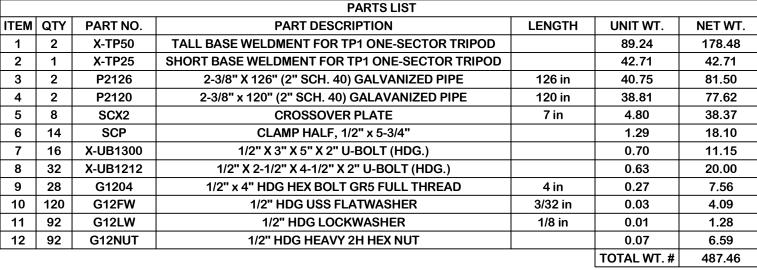

DESCRIPTION

PENETRATING ROOFTOP MOUNT **WITH 10' 6" FACE** 

Engineering Support Team: 1-888-753-7446

**DETAIL B** 

Locations: New York, NY Atlanta, GA Los Angeles, CA Plymouth, IN Salem, OR

|            |       |              |               |           |            | Y reminent A company | rampa, FL |  |
|------------|-------|--------------|---------------|-----------|------------|----------------------|-----------|--|
| CPD NO. DR |       | DRAWN B      | DRAWN BY      |           | ROVAL      | PART NO.             |           |  |
|            |       | CEK 8/11/201 |               | 8/11/2019 |            |                      | TP1-10    |  |
|            | CLASS | SUB          | DRAWING USAGE |           | CHECKED BY |                      | DWG. NO.  |  |
|            | 81    | 01           | CUS           | STOMER    | вмс        | 8/21/2019            | TP1-10    |  |

DESCRIPTION

81

01

PENETRATING ROOFTOP MOUNT WITH 10' 6" FACE

**CUSTOMER** 

**TP1-10** 

**TP1-10** 

Locations:
New York, NY
Atlanta, GA
Los Angeles, CA
Plymouth, IN Engineering Support Team: 1-888-753-7446