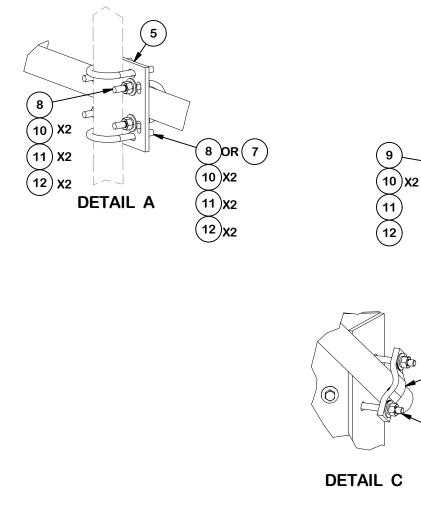

DESCRIPTION

PENETRATING ROOFTOP MOUNT **WITH 10' 6" FACE** 

Engineering Support Team: 1-888-753-7446

**DETAIL B** 

Locations: New York, NY Atlanta, GA Los Angeles, CA Plymouth, IN Salem, OR

|            |       |              |               |           |            | Y reminent A company | rampa, FL |  |
|------------|-------|--------------|---------------|-----------|------------|----------------------|-----------|--|
| CPD NO. DR |       | DRAWN B      | DRAWN BY      |           | ROVAL      | PART NO.             |           |  |
|            |       | CEK 8/11/201 |               | 8/11/2019 |            |                      | TP1-10    |  |
|            | CLASS | SUB          | DRAWING USAGE |           | CHECKED BY |                      | DWG. NO.  |  |
|            | 81    | 01           | CUS           | STOMER    | вмс        | 8/21/2019            | TP1-10    |  |

DESCRIPTION

81

01

PENETRATING ROOFTOP MOUNT WITH 10' 6" FACE

**CUSTOMER** 

**TP1-10** 

**TP1-10** 

Locations:
New York, NY
Atlanta, GA
Los Angeles, CA
Plymouth, IN Engineering Support Team: 1-888-753-7446