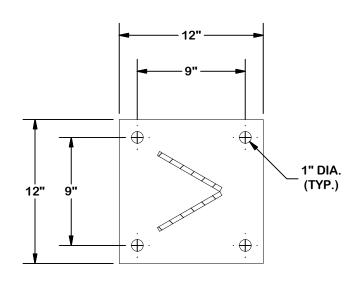

## **TOLERANCE NOTES**

**TOLERANCES ON DIMENSIONS, UNLESS OTHERWISE NOTED ARE:** SAWED, SHEARED AND GAS CUT EDGES (± 0.030") DRILLED AND GAS CUT HOLES (± 0.030") - NO CONING OF HOLES LASER CUT EDGES AND HOLES (± 0.010") - NO CONING OF HOLES BENDS AND ANGLES ARE ± 1/2 DEGREE **ALL OTHER MACHINING (± 0.030")** 

ALL OTHER ASSEMBLY (± 0.060")

PROPRIETARY NOTE:
THE DATA AND TECHNIQUES CONTAINED IN THIS DRAWING ARE PROPRIETARY INFORMATION OF VALMONT INDUSTRIES AND CONSIDERED A TRADE SECRET. ANY USE OR DISCLOSURE WITHOUT THE CONSENT OF