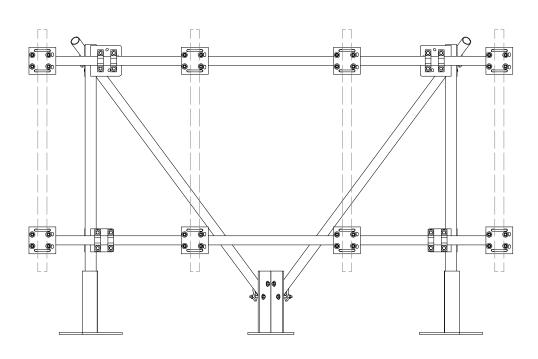

DESCRIPTION

PENETRATING ROOFTOP MOUNT **WITH 10' 6" FACE** 

Engineering Support Team: 1-888-753-7446

**DETAIL B** 

Locations: New York, NY Atlanta, GA Los Angeles, CA Plymouth, IN Salem, OR

|            |       |              |               |           |            | Y reminent A company | rampa, FL |  |
|------------|-------|--------------|---------------|-----------|------------|----------------------|-----------|--|
| CPD NO. DR |       | DRAWN B      | DRAWN BY      |           | ROVAL      | PART NO.             |           |  |
|            |       | CEK 8/11/201 |               | 8/11/2019 |            |                      | TP1-10    |  |
|            | CLASS | SUB          | DRAWING USAGE |           | CHECKED BY |                      | DWG. NO.  |  |
|            | 81    | 01           | CUS           | STOMER    | вмс        | 8/21/2019            | TP1-10    |  |

DESCRIPTION

81

01

PENETRATING ROOFTOP MOUNT WITH 10' 6" FACE

**CUSTOMER** 

**TP1-10** 

**TP1-10** 

Locations:
New York, NY
Atlanta, GA
Los Angeles, CA
Plymouth, IN Engineering Support Team: 1-888-753-7446