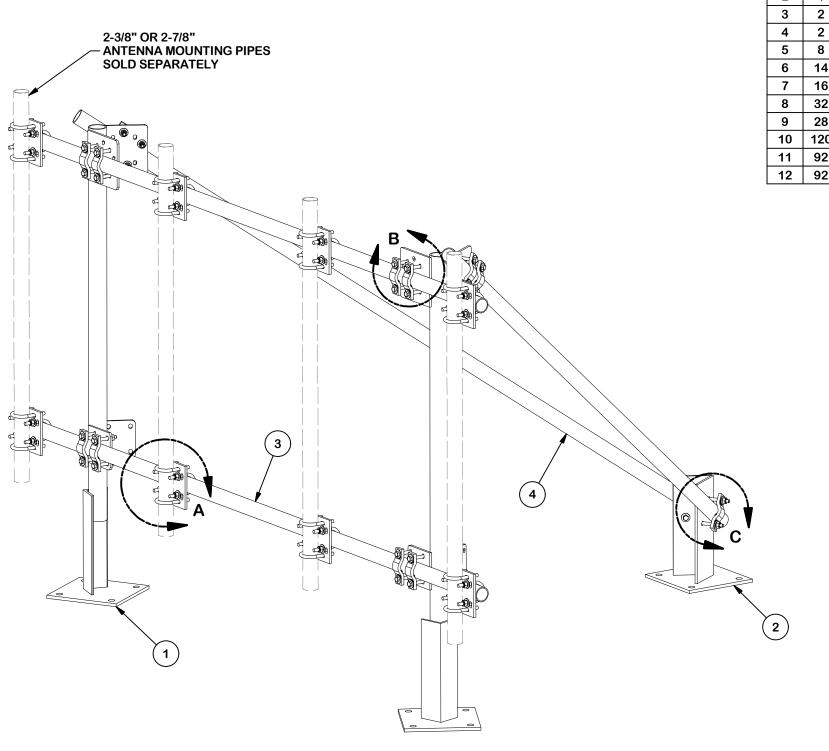

DESCRIPTION

PENETRATING ROOFTOP MOUNT **WITH 10' 6" FACE** 

Engineering Support Team: 1-888-753-7446

**DETAIL B** 

Locations: New York, NY Atlanta, GA Los Angeles, CA Plymouth, IN Salem, OR

|            |       |              |               |           |            | Y reminent A company | rampa, FL |  |
|------------|-------|--------------|---------------|-----------|------------|----------------------|-----------|--|
| CPD NO. DR |       | DRAWN B      | DRAWN BY      |           | ROVAL      | PART NO.             |           |  |
|            |       | CEK 8/11/201 |               | 8/11/2019 |            |                      | TP1-10    |  |
|            | CLASS | SUB          | DRAWING USAGE |           | CHECKED BY |                      | DWG. NO.  |  |
|            | 81    | 01           | CUS           | STOMER    | вмс        | 8/21/2019            | TP1-10    |  |

DESCRIPTION

81

01

PENETRATING ROOFTOP MOUNT WITH 10' 6" FACE

**CUSTOMER** 

**TP1-10** 

**TP1-10** 

Locations:
New York, NY
Atlanta, GA
Los Angeles, CA
Plymouth, IN Engineering Support Team: 1-888-753-7446