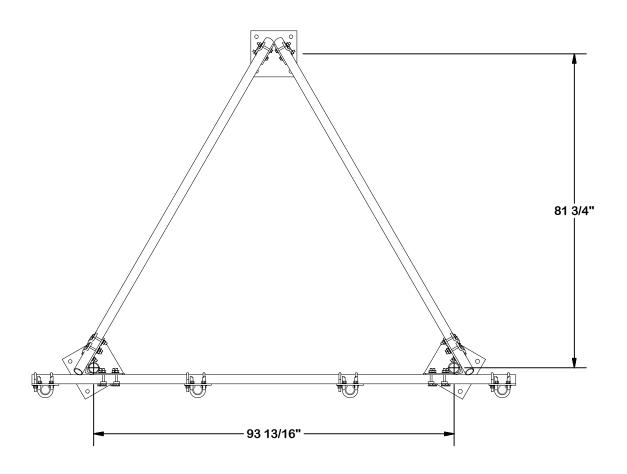

DESCRIPTION

PENETRATING ROOFTOP MOUNT **WITH 10' 6" FACE** 

Engineering Support Team: 1-888-753-7446

**DETAIL B** 

Locations: New York, NY Atlanta, GA Los Angeles, CA Plymouth, IN Salem, OR

|            |       |              |               |           |            | Y reminent A company | rampa, FL |  |
|------------|-------|--------------|---------------|-----------|------------|----------------------|-----------|--|
| CPD NO. DR |       | DRAWN B      | DRAWN BY      |           | ROVAL      | PART NO.             |           |  |
|            |       | CEK 8/11/201 |               | 8/11/2019 |            |                      | TP1-10    |  |
|            | CLASS | SUB          | DRAWING USAGE |           | CHECKED BY |                      | DWG. NO.  |  |
|            | 81    | 01           | CUS           | STOMER    | вмс        | 8/21/2019            | TP1-10    |  |

DESCRIPTION

81

01

PENETRATING ROOFTOP MOUNT WITH 10' 6" FACE

**CUSTOMER** 

**TP1-10** 

**TP1-10** 

Locations:
New York, NY
Atlanta, GA
Los Angeles, CA
Plymouth, IN Engineering Support Team: 1-888-753-7446