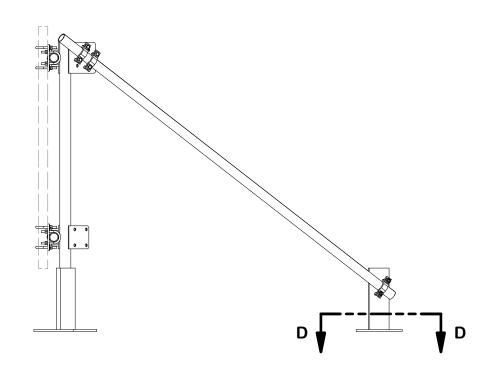

ations: New York, NY Atlanta, GA Los Angeles, CA Plymouth, IN Salem, OR

|            |       |              |               |           |            | Y reminent A company | rampa, FL |  |
|------------|-------|--------------|---------------|-----------|------------|----------------------|-----------|--|
| CPD NO. DR |       | DRAWN B      | DRAWN BY      |           | ROVAL      | PART NO.             |           |  |
|            |       | CEK 8/11/201 |               | 8/11/2019 |            |                      | TP1-10    |  |
|            | CLASS | SUB          | DRAWING USAGE |           | CHECKED BY |                      | DWG. NO.  |  |
|            | 81    | 01           | CUS           | STOMER    | вмс        | 8/21/2019            | TP1-10    |  |







**SECTION D-D** 



## **TOLERANCE NOTES**

TOLERANCES ON DIMENSIONS, UNLESS OTHERWISE NOTED ARE: SAWED, SHEARED AND GAS CUT EDGES ( $\pm\,0.030$ ") DRILLED AND GAS CUT HOLES (± 0.030") - NO CONING OF HOLES LASER CUT EDGES AND HOLES (± 0.010") - NO CONING OF HOLES BENDS AND ANGLES ARE ± 1/2 DEGREE ALL OTHER MACHINING (± 0.030")

ALL OTHER ASSEMBLY (± 0.060")

PROPRIETARY NOTE:
THE DATA AND TECHNIQUES CONTAINED IN THIS DRAWING ARE PROPRIETARY INFORMATION OF VALMONT INDUSTRIES AND CONSIDERED A TRADE SECRET. ANY USE OR DISCLOSURE WITHOUT THE CONSENT OF VALMONT INDUSTRIES IS STRICTLY PROHIBITED.

DESCRIPTION

81

01

PENETRATING ROOFTOP MOUNT WITH 10' 6" FACE

**CUSTOMER** 

**TP1-10** 

**TP1-10** 

Locations:
New York, NY
Atlanta, GA
Los Angeles, CA
Plymouth, IN Engineering Support Team: 1-888-753-7446

A val